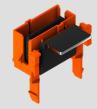

- 95 mm<sup>2</sup>



Touch Protection IPxxB / IPxxD



Validation acc. to LV-215

Experience how we connect the global automotive industry with high performance connector systems.

www.kostal-kontakt-systeme.com









#### TECHNICAL DATA

Receptacle Housing with CPA

#### Tab Header

| Cavities | PN Code A                          | Dimensions<br>L x H x W (mm) | PN Code A                          | Dimensions<br>L x H x W (mm) |
|----------|------------------------------------|------------------------------|------------------------------------|------------------------------|
| 1        | Code A 10506461<br>Code B 10508701 | 49.65 x 21.23 x 15           | Code A 10537804<br>Code B 10538244 | 37.9 x 31.3 x 15             |

#### **EXAMPLES FOR VARIABLE HEADER APPLICATION**













#### **AUTOMATED ROBOTIC CONNECTOR ASSEMBLY**

KOSTAL Kontakt Systeme GmbH, together with Liebherr, has developed an innovative solution for the automation of the plugging process of the Battery Module Connector.

- Easy assembly: Without additional screws
- Safety: Touch-protection of high voltage contacts
- Robustness: Flexible conductor for high tolerance compensation
- Serviceability: Easy disassembly without tools
- Performance: Optimized contact system desgined for e-mobility