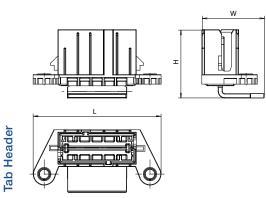

#### Tab Header

| Cavities | PN Code A                          | Dimensions<br>L x H x W (mm) | PN Code A                          | Dimensions<br>L x H x W (mm) |
|----------|------------------------------------|------------------------------|------------------------------------|------------------------------|
| 1        | Code A 10506461<br>Code B 10508701 | 49.65 x 21.23 x 15           | Code A 10537804<br>Code B 10538244 | 37.9 x 31.3 x 15             |