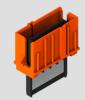

#### TECHNICAL DATA

Receptacle Housing with CPA

#### Tab Header

| Cavities | PN Code A                          | Dimensions<br>L x H x W (mm) | PN Code A                          | Dimensions<br>L x H x W (mm) |
|----------|------------------------------------|------------------------------|------------------------------------|------------------------------|
| 1        | Code A 10506461<br>Code B 10508701 | 49.65 x 21.23 x 15           | Code A 10537804<br>Code B 10538244 | 37.9 x 31.3 x 15             |