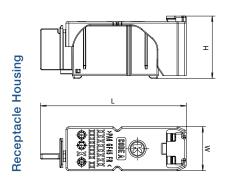

#### TECHNICAL DATA

Receptacle Housing with CPA

#### Tab Header

| Cavities | PN Code A                          | Dimensions<br>L x H x W (mm) | PN Code A                          | Dimensions<br>L x H x W (mm) |
|----------|------------------------------------|------------------------------|------------------------------------|------------------------------|
| 1        | Code A 10506461<br>Code B 10508701 | 49.65 x 21.23 x 15           | Code A 10537804<br>Code B 10538244 | 37.9 x 31.3 x 15             |