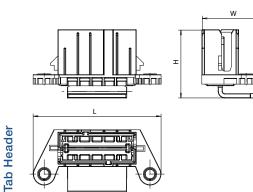

#### Tab Header

| Cavities | PN Code A                          | Dimensions<br>L x H x W (mm) | PN Code A                          | Dimensions<br>L x H x W (mm) |
|----------|------------------------------------|------------------------------|------------------------------------|------------------------------|
| 1        | Code A 10506461<br>Code B 10508701 | 49.65 x 21.23 x 15           | Code A 10537804<br>Code B 10538244 | 37.9 x 31.3 x 15             |