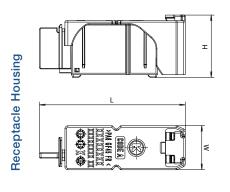

## TECHNICAL DATA

Receptacle Housing with CPA

#### Tab Header

| Cavities | PN Code A                          | Dimensions<br>L x H x W (mm) | PN Code A                          | Dimensions<br>L x H x W (mm) |
|----------|------------------------------------|------------------------------|------------------------------------|------------------------------|
| 1        | Code A 10506461<br>Code B 10508701 | 49.65 x 21.23 x 15           | Code A 10537804<br>Code B 10538244 | 37.9 x 31.3 x 15             |