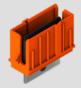

## TECHNICAL DATA

Receptacle Housing with CPA

#### Tab Header

| Cavities | PN Code A                          | Dimensions<br>L x H x W (mm) | PN Code A                          | Dimensions<br>L x H x W (mm) |
|----------|------------------------------------|------------------------------|------------------------------------|------------------------------|
| 1        | Code A 10506461<br>Code B 10508701 | 49.65 x 21.23 x 15           | Code A 10537804<br>Code B 10538244 | 37.9 x 31.3 x 15             |