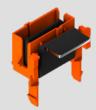

# **KS 22 Battery Module Connector**

Easy. Safe. Robust. Efficient.

- Touch protection
- Multiple codings
- Provides flexible connection
- Automated robotic connector assembly
- Low and stable resistance connection system

### **FEATURES**

Current Carrying Capacity 359 A continuous @ 80 °C / 95 mm<sup>2</sup>

Voltage Range 1000 V @ 5800 m ASL (max. 3300 V DC)

Temperature -40 °C to 140 °C

Cable Cross-Section 16 - 95 mm<sup>2</sup>

Touch Protection IPxxB / IPxxD

Validation acc. to LV-215 USCAR

Experience how we connect the global automotive industry with high performance connector systems.

www.kostal-kontakt-systeme.com