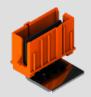

95 mm<sup>2</sup>



Touch Protection IPxxB / IPxxD



Validation acc. to LV-215 USCAR



Experience how we connect the global automotive industry with high performance connector systems.

www.kostal-kontakt-systeme.com









## TECHNICAL DATA

Receptacle Housing with CPA

#### Tab Header

| Cavities | PN Code A                          | Dimensions<br>L x H x W (mm) | PN Code A                          | Dimensions<br>L x H x W (mm) |
|----------|------------------------------------|------------------------------|------------------------------------|------------------------------|
| 1        | Code A 10506461<br>Code B 10508701 | 49.65 x 21.23 x 15           | Code A 10537804<br>Code B 10538244 | 37.9 x 31.3 x 15             |

#### **EXAMPLES FOR VARIABLE HEADER APPLICATION**













#### **AUTOMATED ROBOTIC CONNECTOR ASSEMBLY**

KOSTAL Kontakt Systeme GmbH, together with Liebherr, has developed an innovative solution for the automation of the plugging process of the Battery Module Connector.

- Easy assembly: Without additional screws
- Safety: Touch-protection of high voltage contacts
- Robustness: Flexible conductor for high tolerance compensation
- Serviceability: Easy disassembly without tools
- Performance: Optimized contact system desgined for e-mobility