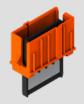

5 mm<sup>2</sup>



Touch Protection IPxxB / IPxxD



Validation acc. to LV-215 USCAR



Experience how we connect the global automotive industry with high performance connector systems.

www.kostal-kontakt-systeme.com









## TECHNICAL DATA

Receptacle Housing with CPA

#### Tab Header

| Cavities | PN Code A                          | Dimensions<br>L x H x W (mm) | PN Code A                          | Dimensions<br>L x H x W (mm) |
|----------|------------------------------------|------------------------------|------------------------------------|------------------------------|
| 1        | Code A 10506461<br>Code B 10508701 | 49.65 x 21.23 x 15           | Code A 10537804<br>Code B 10538244 | 37.9 x 31.3 x 15             |

#### **EXAMPLES FOR VARIABLE HEADER APPLICATION**













#### **AUTOMATED ROBOTIC CONNECTOR ASSEMBLY**

KOSTAL Kontakt Systeme GmbH, together with Liebherr, has developed an innovative solution for the automation of the plugging process of the Battery Module Connector.

- Easy assembly: Without additional screws
- Safety: Touch-protection of high voltage contacts
- Robustness: Flexible conductor for high tolerance compensation
- Serviceability: Easy disassembly without tools
- Performance: Optimized contact system desgined for e-mobility