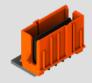

## TECHNICAL DATA

Receptacle Housing with CPA

#### Tab Header

| Cavities | PN Code A                          | Dimensions<br>L x H x W (mm) | PN Code A                          | Dimensions<br>L x H x W (mm) |
|----------|------------------------------------|------------------------------|------------------------------------|------------------------------|
| 1        | Code A 10506461<br>Code B 10508701 | 49.65 x 21.23 x 15           | Code A 10537804<br>Code B 10538244 | 37.9 x 31.3 x 15             |