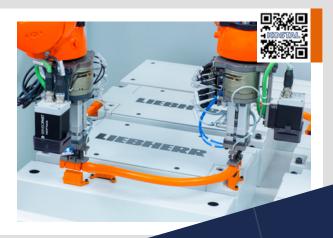

#### **AUTOMATED ROBOTIC CONNECTOR ASSEMBLY**

KOSTAL Kontakt Systeme GmbH, together with Liebherr, has developed an innovative solution for the automation of the plugging process of the Battery Module Connector.

- Easy assembly: Without additional screws
- Safety: Touch-protection of high voltage contacts
- Robustness: Flexible conductor for high tolerance compensation
- Serviceability: Easy disassembly without tools
- Performance: Optimized contact system desgined for e-mobility