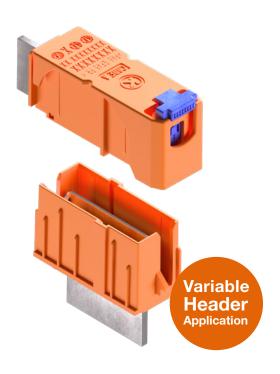

## HV CLASS 4

# **KS 22 Battery Module Connector**

Easy. Safe. Robust. Efficient.

- Touch protection
- Multiple codings
- Provides flexible connection
- Automated robotic connector assembly
- Low and stable resistance connection system



## **APPLICATIONS**

- Batteries
- High voltage / high-current Battery Module Connector
- Inside sealed areas

### **FEATURES**



Current Carrying Capacity 359 A continuous @ 80 °C / 95 mm<sup>2</sup>



Voltage Range 1000 V @ 5800 m ASL (max. 3300 V DC)



Temperature -40 °C to 140 °C



Cable Cross-Section 16 - 95 mm<sup>2</sup>



Touch Protection IPxxB / IPxxD



Validation acc. to LV-215 USCAR



Experience how we connect the global automotive industry with high performance connector systems.

www.kostal-kontakt-systeme.com









## TECHNICAL DATA

Receptacle Housing with CPA

#### Tab Header

| Cavities | PN Code A                          | Dimensions<br>L x H x W (mm) | PN Code A                          | Dimensions<br>L x H x W (mm) |
|----------|---------------------------