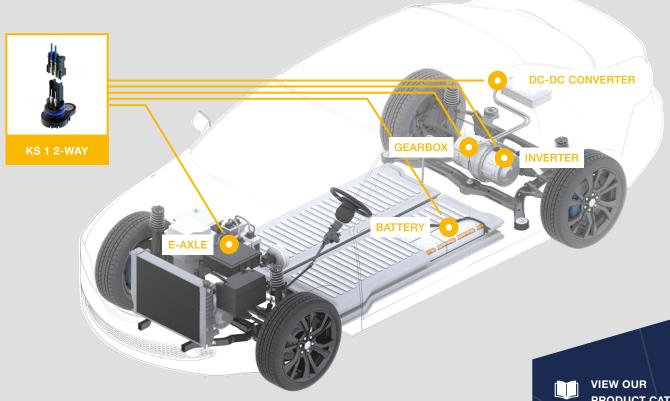

arbox
- Inverter
- Oil-cooled battery

#### **FEATURES**



**Current Carrying** Capacity 13 A continuous





Temperature Max. 170 °C (Ag) Terminal Max. 130 °C Housing



Validation acc. to LV 214

Pitch

4.0 / 3.5 mm



Cable Cross-Section 0.35 - 0.75 mm<sup>2</sup> (KT 1) 0.35 - 0.50 mm<sup>2</sup> (KR 1)

Experience how we connect the global automotive industry with high performance connector systems.

www.kostal-kontakt-systeme.com









#### Receptacle Housing with CPA

#### Pin Housing

| Cavities | PN Code C | Dimensions<br>L x H x W (mm) | PN Code C | Dimensions<br>L x H x W (mm) |
|----------|-----------|------------------------------|-----------|------------------------------|
| 2        | 10533498  | 17.8 x 22 x 15.5             | 10533044  | 34.8 × 40.4 × 21.6           |







VIEW OUR
PRODUCT CATALOGUE

CONTACT US:
kks\_portfolio@kostal.com