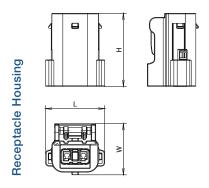

#### Receptacle Housing with CPA

#### Pin Housing

| Cavities | PN Code C | Dimensions<br>L x H x W (mm) | PN Code C | Dimensions<br>L x H x W (mm) |
|----------|-----------|------------------------------|-----------|------------------------------|
| 2        | 10533498  | 17.8 x 22 x 15.5             | 10533044  | 34.8 × 40.4 × 21.6           |