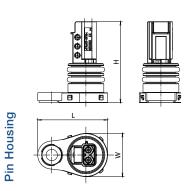

#### Pin Housing

| Cavities | PN Code C | Dimensions<br>L x H x W (mm) | PN Code C | Dimensions<br>L x H x W (mm) |
|----------|-----------|------------------------------|-----------|------------------------------|
| 2        | 10533498  | 17.8 x 22 x 15.5             | 10533044  | 34.8 × 40.4 × 21.6           |