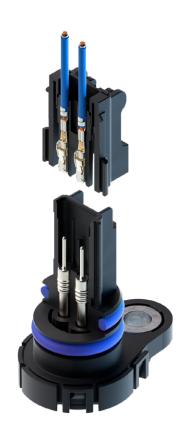

# KS 1

## Optimized. Reliable. Compact.

- Compact connection for pass-through connector systems
- Installation space optimized
- Adaptation of MLK 1,2 receptacle housing to the KT 1 to drive miniaturization

#### **APPLICATIONS**

- E-axle
- Gearbox
- Inverter
- Oil-cooled battery