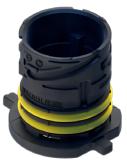

- Round oil and water sealed pass-through connector and socket housing as counterpart
- Fixation to housing via metal clamp
- Connection of the pin and socket housing via bayonet
- Different connection types for round pin terminals: Crimping, Riveting, Soldering, Welding