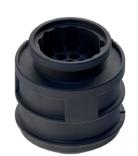

#### **Socket Housing**

### Pin Housing

| Cavities | PN Code  | Dimensions<br>L x H x W (mm) | PN Code  | Dimensions<br>L x H x W (mm) |
|----------|----------|------------------------------|----------|------------------------------|
| 16       | 09430010 | 39x 42.7 x 50.3              | 09330004 | 47.7 x 41 x 37.4             |
| 20       | 09432001 | 39 x 39.9 x 50.3             | 09332003 | 48 x 41 x 43.8               |
| 26       | 10108979 | 48 x 35.4 x 63               | 10103844 | 47.7 x 43.8 x 50.85          |