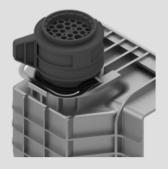

- Round oil and water sealed pass-through connector and socket housing as counterpart
- Fixation to housing via metal clamp
- Connection of the pin and socket housing via bayonet
- Different connection types for round pin terminals: Crimping, Riveting, Soldering, Welding

**Battery Junction Box** 

Inverter

**Transmission** 