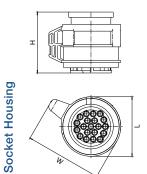

#### **Socket Housing**

### Pin Housing

| Cavities | PN Code  | Dimensions<br>L x H x W (mm) | PN Code  | Dimensions<br>L x H x W (mm) |
|----------|----------|------------------------------|----------|------------------------------|
| 16       | 09430010 | 39x 42.7 x 50.3              | 09330004 | 47.7 x 41 x 37.4             |
| 20       | 09432001 | 39 x 39.9 x 50.3             | 09332003 | 48 x 41 x 43.8               |
| 26       | 10108979 | 48 x 35.4 x 63               | 10103844 | 47.7 x 43.8 x 50.85          |