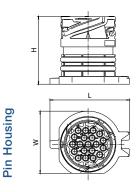

### Pin Housing

| Cavities | PN Code  | Dimensions<br>L x H x W (mm) | PN Code  | Dimensions<br>L x H x W (mm) |
|----------|----------|------------------------------|----------|------------------------------|
| 16       | 09430010 | 39x 42.7 x 50.3              | 09330004 | 47.7 x 41 x 37.4             |
| 20       | 09432001 | 39 x 39.9 x 50.3             | 09332003 | 48 x 41 x 43.8               |
| 26       | 10108979 | 48 x 35.4 x 63               | 10103844 | 47.7 x 43.8 x 50.85          |