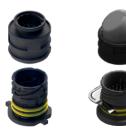

- Round oil and water sealed pass-through connector and socket housing as counterpart
- Fixation to housing via metal clamp
- Connection of the pin and socket housing via bayonet
- Different connection types for round pin terminals: Crimping, Riveting, Soldering, Welding