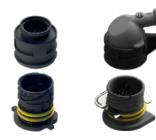

- Round oil and water sealed pass-through connector and socket housing as counterpart
- Fixation to housing via metal clamp
- Connection of the pin and socket housing via bayonet
- Different connection types for round pin terminals: Crimping, Riveting, Soldering, Welding