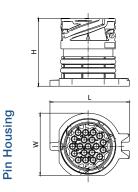

## TECHNICAL DATA

**Socket Housing** 

Pin Housing

| Cavities | PN Code  | Dimensions<br>L x H x W (mm) | PN Code  | Dimensions<br>L x H x W (mm) |
|----------|----------|------------------------------|----------|------------------------------|
| 16       | 09430010 | 39x 42.7 x 50.3              | 09330004 | 47.7 x 41 x 37.4             |
| 20       | 09432001 | 39 x 39.9 x 50.3             | 09332003 | 48 x 41 x 43.8               |
| 26       | 10108979 | 48 x 35.4 x 63               | 10103844 | 47.7 x 43.8 x 50.85          |