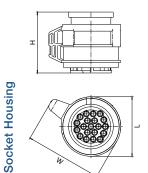

## TECHNICAL DATA

**Socket Housing** 

Pin Housing

| Cavities | PN Code  | Dimensions<br>L x H x W (mm) | PN Code  | Dimensions<br>L x H x W (mm) |
|----------|----------|------------------------------|----------|------------------------------|
| 16       | 09430010 | 39x 42.7 x 50.3              | 09330004 | 47.7 x 41 x 37.4             |
| 20       | 09432001 | 39 x 39.9 x 50.3             | 09332003 | 48 x 41 x 43.8               |
| 26       | 10108979 | 48 x 35.4 x 63               | 10103844 | 47.7 x 43.8 x 50.85          |