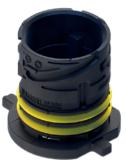

## Oil Performance Connector LKS 1,5

Sealed, Reliable, Proven.

- Robust connectors
- Multiple configurations available
- Over 30 years of experience with sealed performance connectors
- Resistant against high vibrations and aggressive transmission fluids
- Single part traceability

- Round oil and water sealed pass-through connector and socket housing as counterpart
- Fixation to housing via metal clamp
- Connection of the pin and socket housing via bayonet
- Different connection types for round pin terminals: Crimping, Riveting, Soldering, Welding