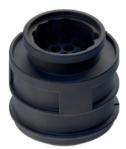

## Oil Performance Connector LKS 1,5

Sealed, Reliable, Proven.

- Robust connectors
- Multiple configurations available
- Over 30 years of experience with sealed performance connectors
- Resistant against high vibrations and aggressive transmission fluids
- Single part traceability

- Round oil and water sealed pass-through connector and socket housing as counterpart
- Fixation to housing via metal clamp
- Connection of the pin and socket housing via bayonet
- Different connection types for round pin terminals: Crimping, Riveting, Soldering, Welding